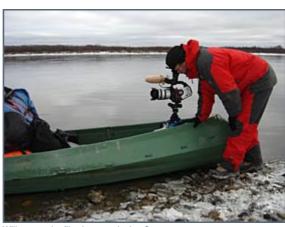

### Will we make it?

10th of September, freezing cold at -15 degrees Celsius, we made a

lunchstop at N 65 degrees 20.30.5 and E 151 degrees 29.44.3 and we still have 60 km:s to go until we reach Zyryanka.

The sides of the river are icy and it was problematic for us even to have this lunchbreak. The worst part of the cold is gone. We want to make it to Zyryanka today. It will be our longest day. We need to make it. Not only to get out of this freezing cold, but we have a deadline to meet.

Johan has problems getting the laptop working to send this programme....he says it is ok now, so we will send this icecold dispatch of right now.

Will we get the filmslot away in time?

Det är den 10 september, det är iskallt ute, 15 minusgrader, vi har tagit ett lunchstopp för att dessutom kunna skicka iväg denna rapport direkt från vildmarken. Vi befinner oss vid N 65 degrees 20.30.5 and E 151 degrees 29.44.3 och det är 6 mil kvar till Zyryanka. Vi måste dit idag om vi skall hinna redigera ihop och skicka iväg ett inslag till tisdagens Gokväll.