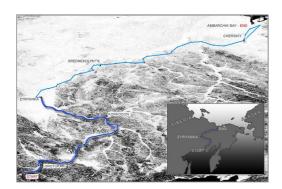

ne to meet.

Johan has problems getting the laptop working to send this programme....he says it is ok now, so we will send this icecold dispatch of right now.



Will we get the filmslot away in time?

Det är den 10 september, det är iskallt ute, 15 minusgrader, vi har tagit ett lunchstopp för att dessutom kunna skicka iväg denna rapport direkt från vildmarken. Vi befinner oss vid N 65 degrees 20.30.5 and E 151 degrees 29.44.3 och det är 6 mil kvar till Zyryanka. Vi måste dit idag om vi skall hinna redigera ihop och skicka iväg ett inslag till tisdagens Gokväll.

Johan säger att han har problem att få datorn att funka i kylan...nu går det ropar han, missa nu inte inslaget på tisdag, klockan 18 någonting, SVT 2, se vet ni om vi hann.

## **Expedition Tracking Center**

[CLICK MAP TO ZOOM]



# **Previous Dispatches**

### Self contemplation and the subject females.

6th of October we're still camping at N 65°20'30.5 and E 151°29'44.3 approx. 70 km:s from Zyryanka, it is -10 °C and we're relatively comfortable. It is snowing on and off.

Self contem

### Cold paddling 5 Oct - 20:32

We are situated at a camp N 65 °20'30.5 and E 151 °29'44.3 approx. 70 km;s from Zyryanka, but as it is right now, we won't get any further until Mikael's cold is getting better. Temp -5 °C, light but



#### **Vodka** Oct 3, 2004

We're located at N 65°08.599 and E 151°48.744, where we have taken an involuntary break due to a bad cold for Mikael, brought on by Johan's tries to turn the cot into a sauna. Weather is gray, cold at



SEARCH

Powered by CONTACT 3 expedition software